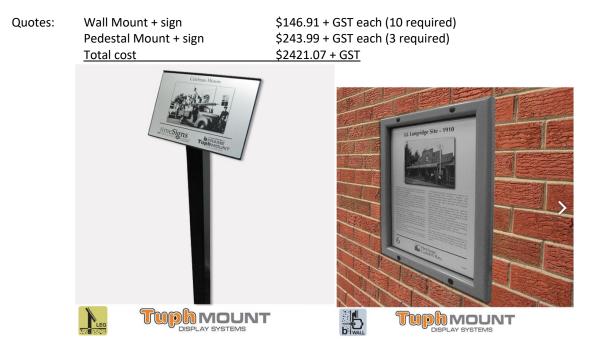

Quotes for etched aluminum signs:

• Modern Signs (appendix a)

Metal Image (appendix a)

\$164.00 + GST each (13 required) \$97.54 + GST each (13 required)

### Stands / Mounting System

Metal Image supplies a mounting system used for other heritage trail projects (see images below) called Tuphmount. There is a pedestal mount and wall mount system. The pedestal mount would be preferable to the wooden pole we originally looked at. The system is more durable, unobtrusive, and easy to install.

#### https://www.metalimage.co.nz/products/heritage-signs/

It is recommended that the Tuph Mount system represents the best way to deliver the first stage in Helensville.

The total cost would be \$2421.07 + GST and can be funded from the Heritage Trail budget.

If Helensville Lions contribute towards this project that will come off the cost of the signs.

*Recommendations: The committee agree to proceed with production of the signs for the Helensville Stage of the North West Heritage Trail project at a cost of \$2421.07 + GST using the Tuphmount product.* 