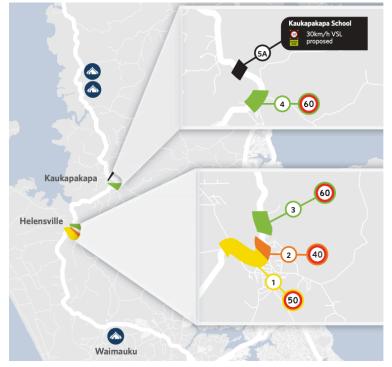

#### **Next Steps**

There are proposals to reduce the speeds on Mill Road leading into Helensville and the roads leading out of Helensville northbound. See pictures below.

The committee may want to consider providing feedback on these proposals.

## What we are proposing

| Loca | tion                                                                                | Current<br>speed limit      | Proposed<br>speed limit |
|------|-------------------------------------------------------------------------------------|-----------------------------|-------------------------|
| 1    | From 40m northeast of Te Pua School Road to 25m south of Rata Street                | 100km/h<br>70km/h<br>50km/h | 50km/h                  |
| 2    | From 25m south of Rata Street to 40m south of Garfield Road                         | 50km/h                      | 40km/h                  |
| 3    | From 45m north of Stewart Street to 40m north of Pipitiwai Drive                    | 50km/h<br>100km/h           | 60km/h                  |
| 4    | From 75m northeast of MacLennon Farm Lane to 115m north of South<br>Avenue (North)  | 80km/h                      | 60km/h                  |
| 5A   | Kaukapakapa School - From 190m south of Opoto Place to 210m north of<br>Opoto Place | 50km/h<br>(40km/h VSL)      | 50km/h<br>(30km/h VSL)  |
| 6    | From 850m north of J Farmer Road to 125m southwest of Boler Road                    | 100km/h                     | 80km/h                  |
| 6A   | A Tauhoa School – From 85m south of Naumai Road to 160m north of Tauhoa Road        |                             | 80km/h<br>(60km/h VSL)  |
| 7    | From 1.125km north of Clague Road to 20m west of Davies Road                        | 70km/h                      | 60km/h                  |